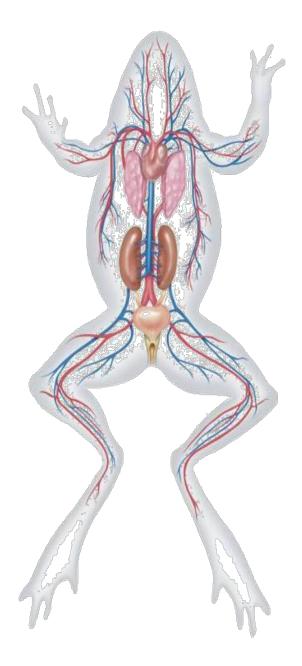

## Frog Anatomy Worksheet

Label the following structures of the diagrams of the frog below.

Respiration and Excretion System Organs: heart, lung, kidney, ureter, urinary bladder, cloaca

## Frog Anatomy Worksheet

For each of the following structures, give the function of each.

- 1. esophagus
- 2. liver
- 3. gallbladder
- 4. pancreas
- 5. stomach
- 6. small intestine
- 7. large intestine
- 8. cloaca
- 9. heart
- 10. lung
- 11. kidney
- 12. urinary bladder