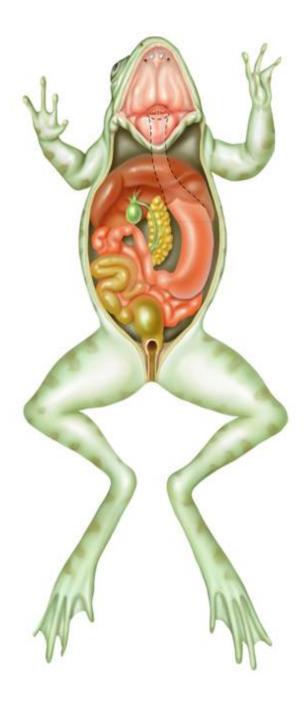

## Frog Anatomy Worksheet

Label the following structures of the diagrams of the frog below.

<u>Digestive System Organs:</u> mouth, esophagus, liver, gallbladder, pancreas, stomach, small intestine, large intestine, cloaca

## Frog Anatomy Worksheet

For each of the following structures, give the function of each.

- 1. esophagus
- 2. liver
- 3. gallbladder
- 4. pancreas
- 5. stomach
- 6. small intestine
- 7. large intestine
- 8. cloaca
- 9. heart
- 10. lung
- 11. kidney
- 12. urinary bladder